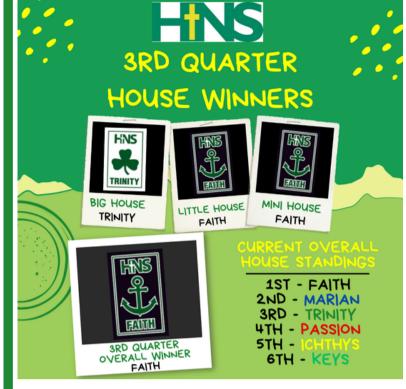

### **SPIRIT DRESS DAY - HOUSE POINTS**

To congratulate the Middle and Elementary Academic teams on a great season and wish the Elementary Regional qualifiers good luck as they kick offcompetition with FPS Monday evening All students may wear ANY HNS shirt with uniform bottoms. Everyone who participates by wearing a non-uniform

HNS shirt will earn 10 House Points.